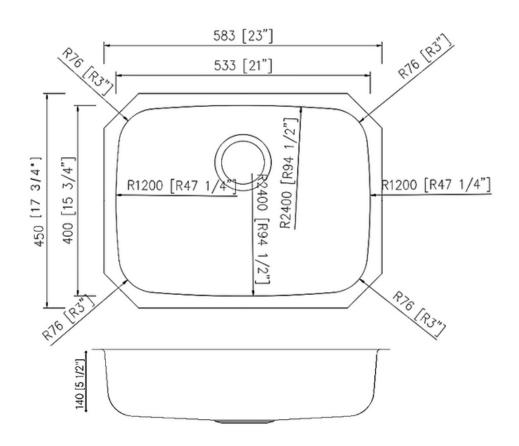

### **Technical Information**

All product dimensions are nominal

Exterior Measurements: 23" x 17 3/4" x 5 1/2"

Interior Measurements: 21" x 15 3/4" x 5 1/2"

Bowl Configuration: Single